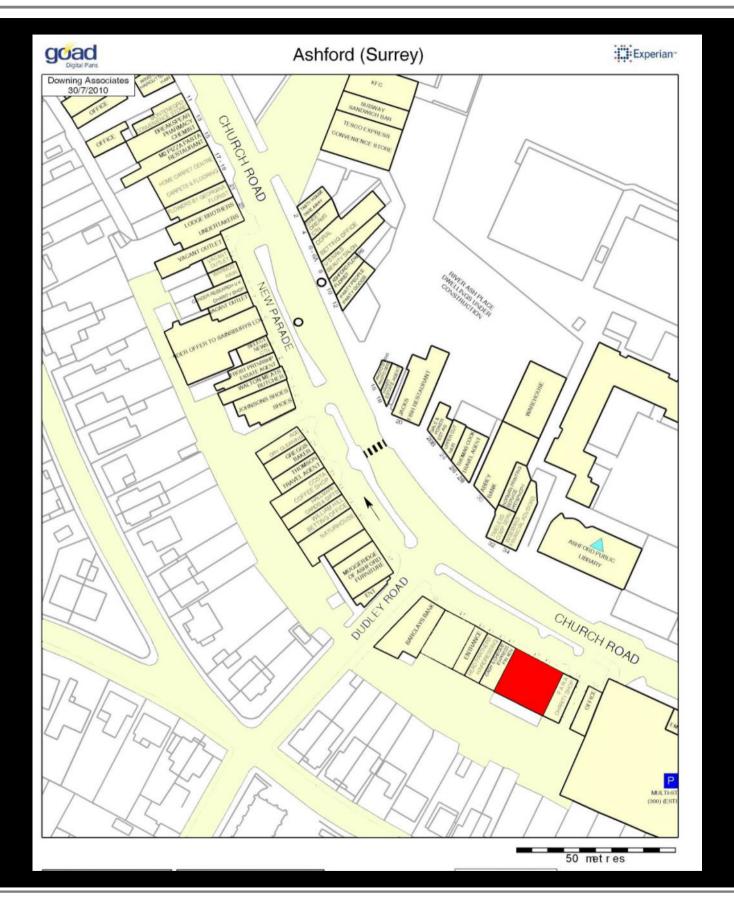

#### Location

The premises are situated in a prominent location close to the Atrium and New Parade.

Other occupiers in the parade include Head Partners and Barclays Bank. Other retailers close by include HSBC, William Hill, Costa Coffee, Hallmark Cards, Thomson, Greggs and Sainsbury's Local.